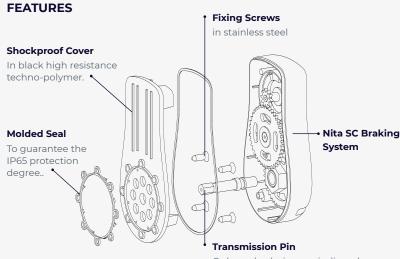

**SLOWED REWINDING** For safer working conditions

**TECHNO POLYMER COVER** High resistance cover to withstand impacts

## WATER RESISTANT

Entirely Waterproof with IP65 protection degree

## STAINLESS STEEL

Connection pins & screws suitable for corrosive working environment

Only works during rewinding phase