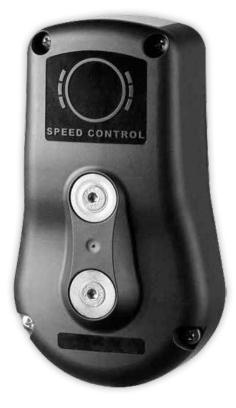

## NITA SC SPEED CONTROL UNIT

A SAFETY BRAKE FOR A SAFER ENVIRONMENT

The unique Nita Speed Control system is designed to control the hose rewinding speed for the Nita SC series 2214, 2215, 2216 and 2240 (including the swivel versions)

The Nita Speed Control system acts as a safety brake in the event of accidental hose release by the operator. The hose reel will retract slowly reducing risk of harm to operators and damage to equipment.